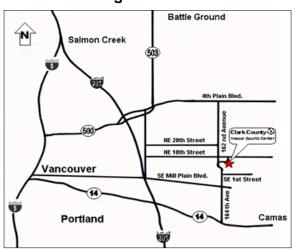

Clark County Indoor Sports Center 16311 N.E. 15th Street Vancouver, Washington 98684